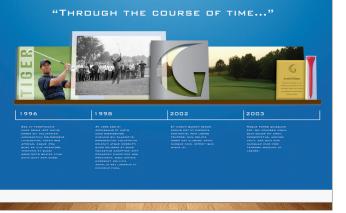

APPLETON 🕡 CREATIVE

exterior flags

pro golfer inset wall graphics

magnetic whiteboard working wall

golf history timeline wall feature

golf ball starburst wall feature

# **Overview**

Appleton's brand experts were hired by the Golf Channel and NBC Studios to brand their new facilities at their headquarters in Orlando.

# **Campaign includes:**

- inset wall graphics and installation
- exterior flags
- magnetic whiteboard working wall
- wall features

- signage
- frosted glass wall designs
- · large-scale framed art