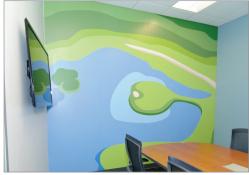

APPLETON 🕡 CREATIVE

exterior flags

pro golfer inset wall graphics

magnetic whiteboard working wall

golf history timeline wall feature

golf ball starburst wall feature

# **Overview**

Appleton's brand experts were hired by the Golf Channel and NBC Studios to brand their new facilities at their headquarters in Orlando.

# **Campaign includes:**

- inset wall graphics and installation
- exterior flags
- magnetic whiteboard working wall
- wall features

- signage
- frosted glass wall designs
- · large-scale framed art