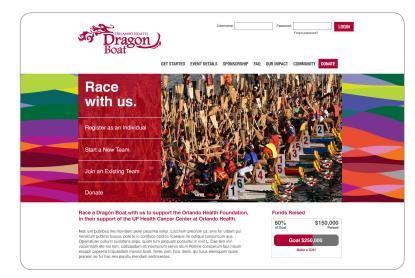

# **Campaign items not shown:**

• eblast

banner ads

website design

dragon boat logo

social media cover images

boat wrap

# **Overview**

UF Health Cancer Center at Orlando Health engaged Appleton Creative with a unique challenge to develop a one-of-a-kind dragon boat design that it would race at the Walgreens International Dragon Boat Festival. The long, thin-shaped wrap incorporated the various colors used to symbolize cancer awareness ribbons, and the curved design represented waves in the water, as well as scales on a dragon.

# **Target Audience**

Active adults, specifically those interested in raising money to assist in cancer research and cancer support services.

# **Campaign includes:**

- logo
- website design
- social media graphics
- boat wrap