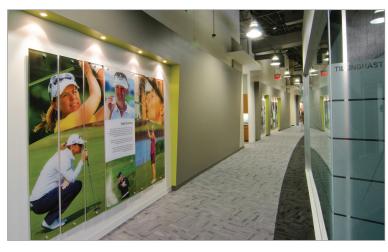

APPLETON 🕡 CREATIVE

exterior flags

pro golfer inset wall graphics

magnetic whiteboard working wall

golf history timeline wall feature

golf ball starburst wall feature

# **Overview**

Appleton's brand experts were hired by the Golf Channel and NBC Studios to brand their new facilities at their headquarters in Orlando.

# **Target Audience**

NBC executives and the golf industry's most talented stars.

# **Results**

Outstanding accolades from the client and visitors alike.

# **Campaign includes:**

- inset wall graphics and installation
- exterior flags
- magnetic whiteboard working wall
- wall features

- signage
- frosted glass wall designs
- · large-scale framed art