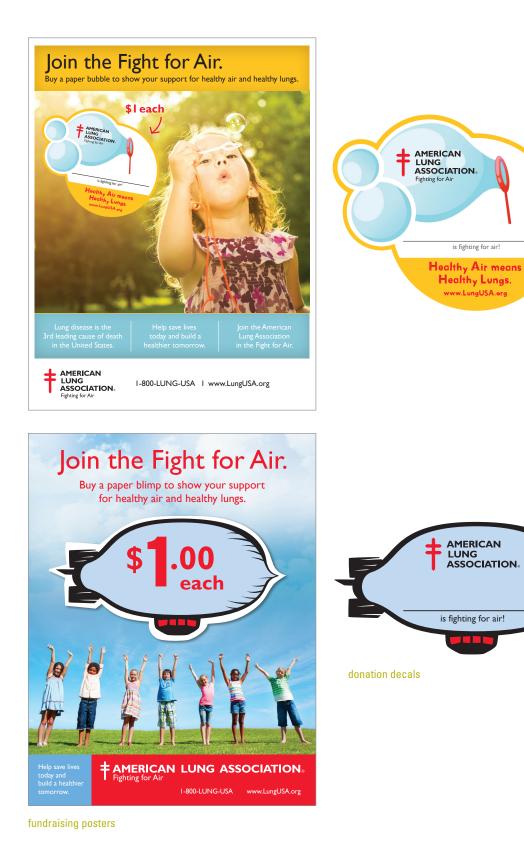

# **Overview**

Launched creative nonprofit campaign to fundraise and raise awareness for the American Lung Association (ALA).

# **Campaign includes:**

- fundraising posters
- donation decals
- Assets