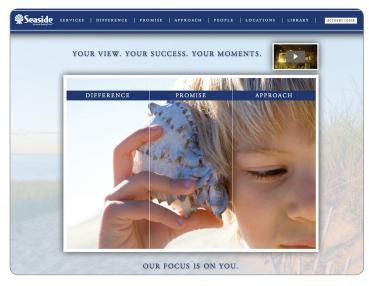

# **Overview**

Appleton created marketing, branding and a web presence for Seaside National Bank & Trust and Seaside Insurance, encompassing a series of videos, highlighting client features to service all their needs in one location and a client portal.

# **Target Audience**

Clients with high-service expectations that desire assistance with financial investments and insurance needs, in addition to banking.

# **Results**

More than 500,000 website visits.