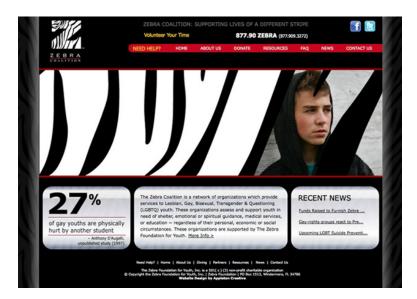

# **Overview**

Zebra Coalition is a nonprofit organization that provides housing and support for all LGBT youth.

# **Target Audience**

Homeless LGBT youth ages 13 to 24.

# **Results**

Through outreach programs, Zebra Coalition has raised millions in support and worked with thousands of Orlando youth.

# **Campaign includes:**

- website
- logo
- branding
- public service
- announcements
- brochures
- awareness posters

# **Campaign items not shown:**

- brand manual
- videos
- social media marketing campaign
- stationery
- anti-bullying campaigns
- advertisements

SUPPORTING LIVES OF A DIFFERENT STRIPE. HELPING LGBTQ YOUTH IN NEED.