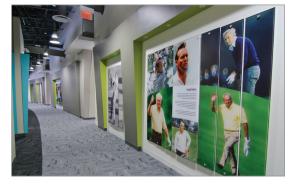

APPLETON 🕡 CREATIVE

exterior flags

pro golfer inset wall graphics

magnetic whiteboard working wall

golf history timeline wall feature

golf ball starburst wall feature

# **Overview**

Appleton's brand experts were hired by the Golf Channel and NBC Studios to brand their new facilities at their headquarters in Orlando.

# **Target Audience**

NBC executives and the golf industry's most talented stars.

# **Results**

Outstanding accolades from the client and visitors alike.

# **Campaign includes:**

- inset wall graphics and installation
- exterior flags
- magnetic whiteboard working wall
- wall features

- signage
- frosted glass wall designs
- · large-scale framed art