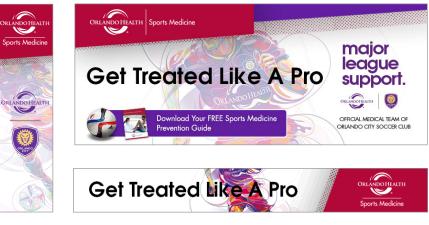

# Sports Medicine

Sports Medicine landing page

Get Treated Like a Pro

Orlando City Soccer Club landing page

# **Overview**

This campaign, featuring Orlando City Soccer Club, provided support and community interactive digital campaigns to increase community participation and awareness.

# **Target Audience**

Families and fans of Orlando sports teams.

# **Results**

Increased traffic to digital assets.

# **Campaign includes:**

- landing pages with parallax feature
- $\cdot$  banner ads