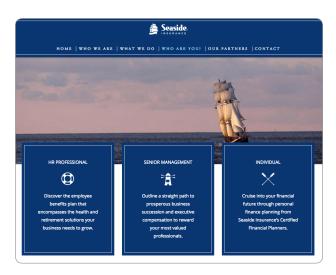

# website - home (bank)

## website - internal (bank)

website - home (insurance)

mobile site (bank)

brand guide (insurance)

# **Overview**

Appleton created marketing, branding and a web presence for Seaside National Bank & Trust and Seaside Insurance, encompassing a series of videos, highlighting client features to service all their needs in one location and a client portal.