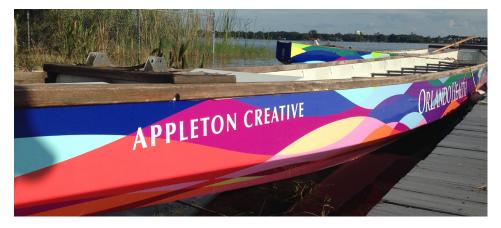

# **Overview**

UF Health Cancer Center at Orlando Health engaged Appleton Creative with a unique challenge to develop a one-of-a-kind dragon boat design that it would race at the Walgreens International Dragon Boat Festival. The long, thin-shaped wrap incorporated the various colors used to symbolize cancer awareness ribbons, and the curved design represented waves in the water, as well as scales on a dragon.

# **Campaign includes:**

- logo
- website design
- social media graphics
- boat wrap