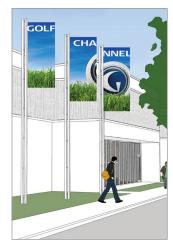

APPLETON 🕡 CREATIVE

exterior flags

pro golfer inset wall graphics

magnetic whiteboard working wall

golf history timeline wall feature

golf ball starburst wall feature

# **Overview**

Appleton's brand experts were hired by the Golf Channel and NBC Studios to brand their new facilities at their headquarters in Orlando.

# **Target Audience**

NBC executives and the golf industry's most talented stars.

# **Results**

Outstanding accolades from the client and visitors alike.

# **Campaign includes:**

- inset wall graphics and installation
- exterior flags
- magnetic whiteboard working wall
- wall features

- signage
- frosted glass wall designs
- · large-scale framed art